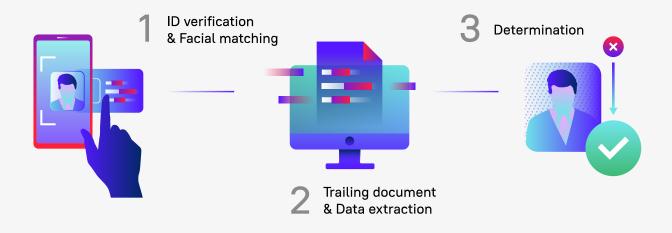

## How ABBYY Proof of Identity works:

#### ID reading

- Mobile capture
- Classification of document (driver's license, passport, etc.)
- Machine readable zone (MRZ) reading
- Data extraction
- Form pre-fill

#### ID verification

- · Validation of ID as authentic and unaltered
- Exhaustive forensic analysis
- Sophisticated image tampering fraud detection

#### Biometric authentication

- Mobile "selfie"
- · Facial matching; verification that the applicant matches the ID
- · Liveness detection
- NIST-rated facial recognition algorithm
- Non-bias decisioning

#### Trailing documents

- Document-centric identity affirmation
- "Proof of" document capture (utility bills, proof of residence, proof of income, etc.)
- Intelligent document processing data extraction using ABBYY Vantage
- Affirmation that data on documents matches data of applicant