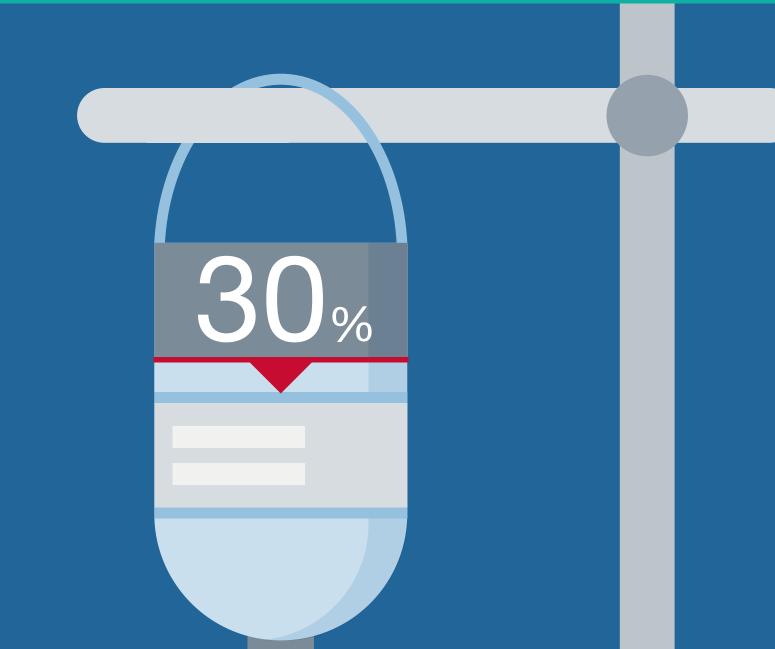

"**By 2024**, organizations will lower operational costs by 30% by combining hyperautomation technologies with redesigned operational processes" Gartner

ABBYY Digital Intelligence for Healthcare