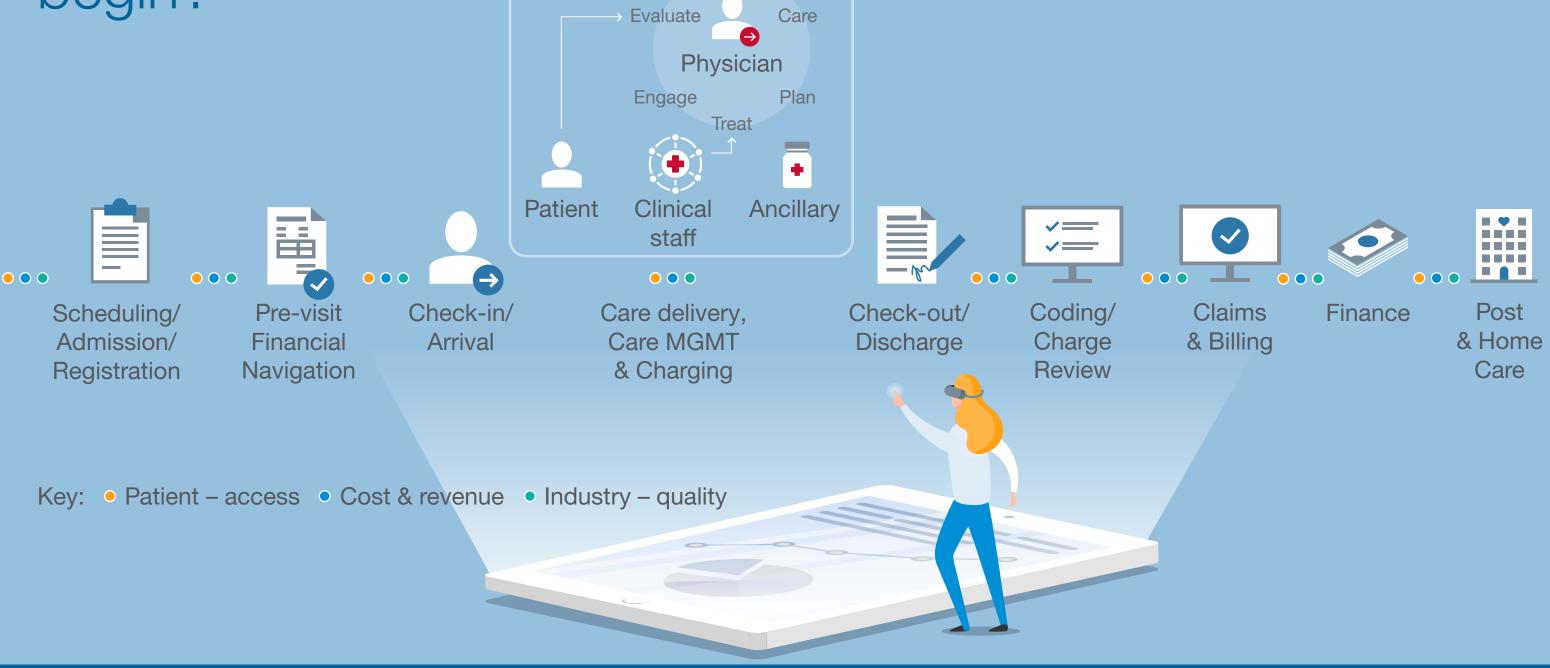

#### **ABBYY**®

### Digital Intelligence for Healthcare

ABBYY Digital Intelligence for Healthcare

Can you afford not to know how 100% of your healthcare processes are performing, 100% of the time?

ABBYY Digital Intelligence for Healthcare

# Healthcare providers are being asked to do more with less amid tremendous complexity.

With the proliferation of investments in EHR and other technologies, administrators and clinical teams are being inundated with dashboards and reports. Despite having all the information, they are often forced to make crucial operational decisions without complete insight.



Healthcare Revenue Cycle Costs Continue to Rise Due to Complex Processes



## Can you identify where process improvement should begin?



### There's a wealth of information contained within healthcare systems...



ABBYY Digital Intelligence for Healthcare



#### It's time to get more

## value out of the data that you already have



ABBYY Digital Intelligence for Healthcare

Optimize revenue cycle management, document processing, and your patient experience



ABBYY Digital Intelligence for Healthcare

- End-to-end process visualization
- Customer journey visibility
- Automated capture of patient information



- Quicker, faster claims and billing
- Compliance risk management
- Existing patient data integrated into EHR workflows

"**By 2024**, organizations will lower operational costs by 30% by combining hyperautomation technologies with redesigned operational processes" Gartner



ABBYY Digital Intelligence for Healt