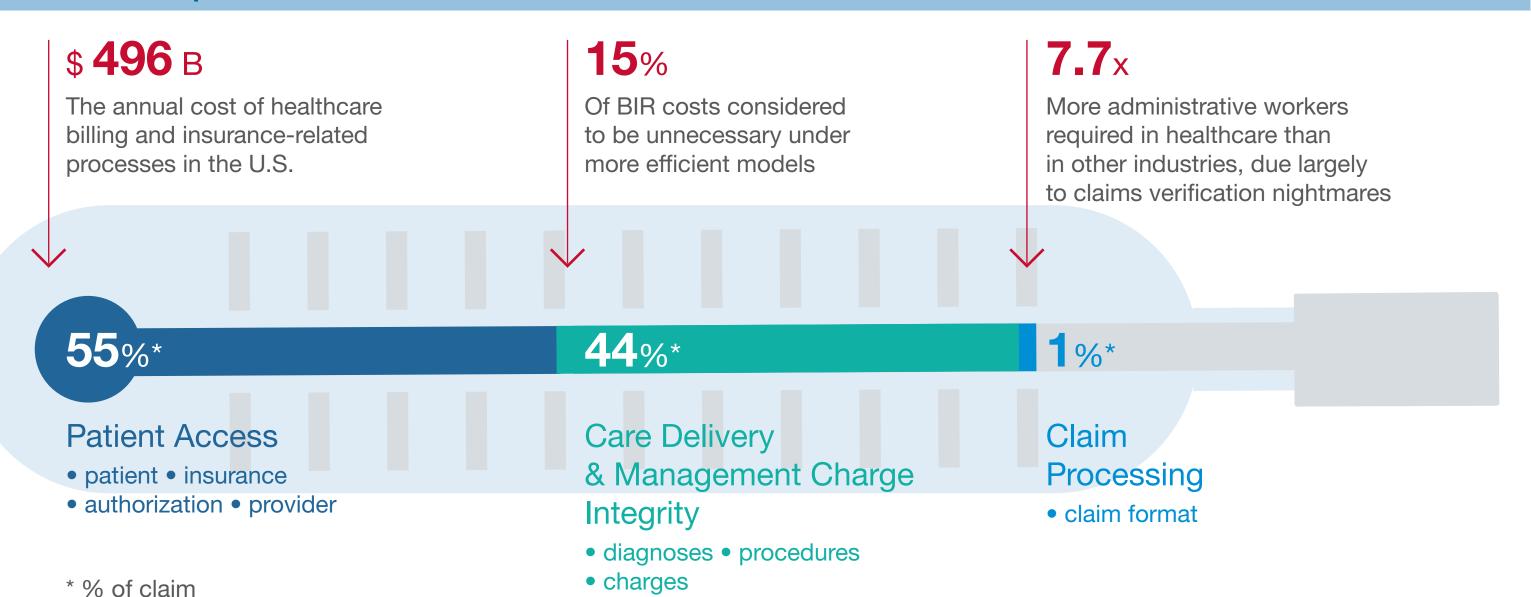

#### **ABBYY**®

### Digital Intelligence for Healthcare

ABBYY Digital Intelligence for Healthcare

Can you afford not to know how 100% of your healthcare processes are performing, 100% of the time?

ABBYY Digital Intelligence for Healthcare

# Healthcare providers are being asked to do more with less amid tremendous complexity.

With the proliferation of investments in EHR and other technologies, administrators and clinical teams are being inundated with dashboards and reports. Despite having all the information, they are often forced to make crucial operational decisions without complete insight.



Healthcare Revenue Cycle Costs Continue to Rise Due to Complex Processes



## Can you identify where process improvement should begin?



### There's a wealth of information contained within healthcare systems...



ABBYY Digital Intelligence for Healthcare



#### It's time to get more

## value out of the data that you already have



ABBYY Digital Intelligence for Healthcare

Optimize revenue cycle management, document processing, and your patient experience



ABBYY Digital Intelligence for Healthcare

- End-to-end process visualization
- Customer journey visibility
- Automated capture of patient information



- Quicker, faster claims and billing
- Compliance risk management
- Existing patient data integrated into EHR workflows

"**By 2024**, organizations will lower operational costs by 30% by combining hyperautomation technologies with redesigned operati